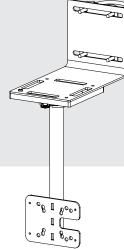

## Model: F66-100

The Cel-Fi Mount is an indoor/ outdoor mount designed to secure a donor signal antenna for Cel-Fi QUATRA and work with the Cel-Fi WAVE Antenna Positioning Application.

Nextivity's proprietary 8-position dial base enables the antenna to be rotated in 45-degree increments, with real time performance data.

## FEATURES

- 26 cm powder-coated pole
- Stamped metal surface
- Indoor/Outdoor
- Supports pole/ceiling/wall application
- Supports 8-position with locking screw
- Flexible hole pattern for multiple mount types