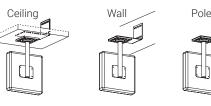

## FEATURES

- 26 cm powder-coated pole
- Stamped metal surface
- Indoor/Outdoor
- Supports pole/ceiling/wall application
- Supports 8-position with locking screw
- Flexible hole pattern for multiple mount types