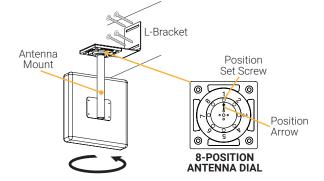

## Model: F66-100

The Cel-Fi Mount is an indoor/ outdoor mount designed to secure a donor signal antenna for Cel-Fi QUATRA and work with the Cel-Fi WAVE Antenna Positioning Application.

Nextivity's proprietary 8-position dial base enables the antenna to be rotated in 45-degree increments, with real time performance data.

## FEATURES

- 26 cm powder-coated pole
- Stamped metal surface
- Indoor/Outdoor
- Supports pole/ceiling/wall application
- Supports 8-position with locking screw
- Flexible hole pattern for multiple mount types

## INSTALLING THE ANTENNA AND MOUNT

10

4-

Using as Donor Antenna with Network Unit (NU): The antenna is best mounted at a window with a clear view to the outside cellular network. Do not point antenna at any nearby CU.

**Using as Server Antenna with Coverage Unit (CU):** Simply mount and aim the antenna to where coverage is needed. Do not point antenna at nearby NU antenna.

Copyright © 2017 by Nextivity, Inc, U.S. All rights reserved. The Nextivity and Cel-Fi logos are registered trademarks of Nextivity Inc. All other trademarks or registered trademarks listed belong to their respective owners. Designed by Nextivity in California. brief-Antenna-Mount-Eng\_17-0427